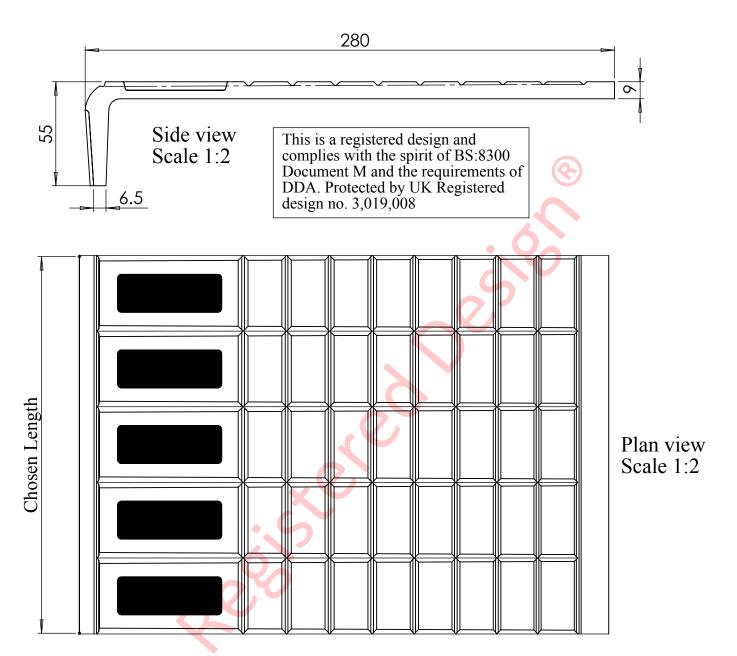

## HIGH PERFORMANCE ANTISLIP ANTIWEAR CAST METAL STAIR NOSING

**Item:** AATi<sup>™</sup> type SN93/SL3/280<sup>®</sup> -Sightline<sup>™</sup> - stair nosing with silicon carbide granules cast into the metal matrix of the wearing surface. The front edge is defined by coloured abrasive inserts and a continuous coloured line along the riser face.

**Application:** For heavily used public stairways requiring high performance, extended life stair nosing of attractive appearance. Unique tapered surface grooves and cast in silicon carbide particles ensure safe performance in wet or dry conditions.

**Materials:** Nickel Bronze, Gunmetal, Aluminium. Safety Black inserts supplied as standard, other colours are available on request.

DATA SHEET: SN93/SL3/280®

Stair Nosing

DATE:

ITEM:

Oct 2013

pecialists in pedestrian surfaces